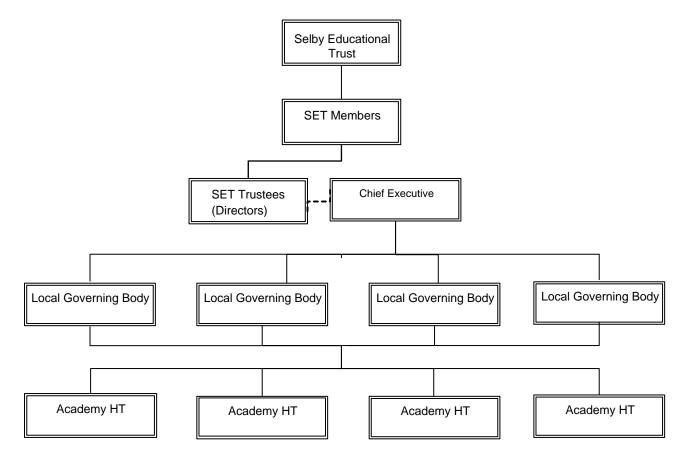

## GOVERNANCE STRUCTURE OF SELBY EDUCATIONAL TRUST SEPTEMBER 2020

## Members

Mike Green (Estate/Property) Dave Kellett (Representing Selby College Corporation, Audit & Risk) John Thomson (Bishop of Selby) Jane Tupper (Quality & Standards) Ian White (Finance/Business)

## **Trustees (Directors)**

Jane Tupper, Chair (Quality & Standards) Francis Loftus, Vice Chair (Secondary Education) Ian Clennan, Chief Executive (Primary Education) Mark Gent (Estates) Pam Olbison (Finance) Jo Pick (Human Resources) Sharon Slinger (Business/Property) Allan Stewart OBE (Chartered Director) John Warburton (Business/Education) Ian White (Finance/Business)