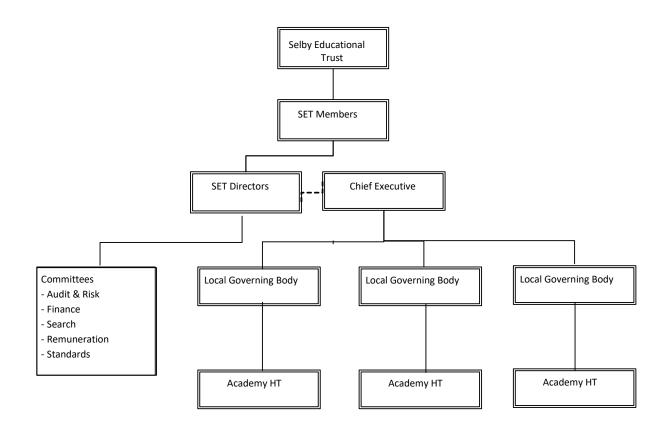

## **GOVERNANCE STRUCTURE OF SELBY EDUCATIONAL TRUST**

## Members

Mike Green (Estates/Property) John Thomson (Bishop of Selby) Jane Tupper (Quality & Standards) Ian White (Finance/Business) Vacancy

## **Trustees (Directors)**

Ian Clennan, Chief Executive (Primary Education) Mark Gent (Estates) Melanie Lawrence (Primary Education) Francis Loftus, Vice Chair (Secondary Education) Pam Olbison (Finance) Allan Stewart OBE (Chartered Director, Further Education) Jane Tupper, Chair (Quality & Standards) John Warburton (Business/Education) Gillian Wiles (Primary & Secondary Education) Ian White (Finance/Business)